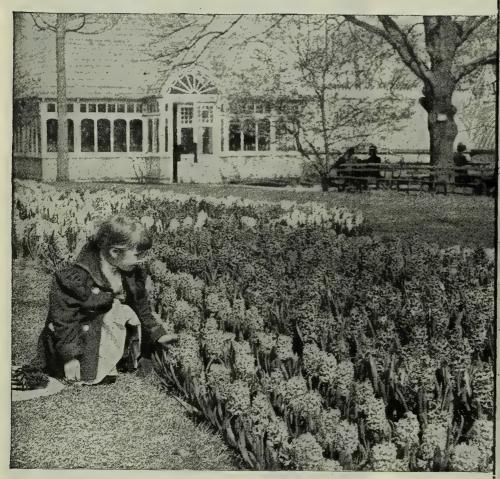

| .40     | 2.75   |
| La Grandesse. Fine, pure white              | .05    | .50     | 3.00   |
| Mad. Van der Hoop. Pure white               |        | - 4,000 |        |
| large bells                                 |        | .50     | 3.00   |
|                                             |        | -       |        |

# MICHELL'S NAMED HYACINTHS FOR FORCING AND HIGH-CLASS BEDDING

Of late years the Named Hyacinths have gained wide prominence for bedding; they are ideal on account of their flowering at one time, being all one height and uniform in appearance. The varieties offered on this page while Second Sized Named Varieties are especially recommended where the above effect is desired.

OUR SELECTION of Named Varieties with your choice of color \$4.75 per 100, per 1000 \$45.00





### Michell's Hyacinths Planted in "Capital Hill Park" Harrisburg, Pa.

Note—To assist customers in selecting varieties that will bloom together, we have affixed the letters E, M, L, signifying E for early, M for mid-season, L for late.

| SINGLE RED HYACINTHS Each                    | Doz.   | 100    | 1000    |
|----------------------------------------------|--------|--------|---------|
| L Koh=i=Noor (Semi-double). Bright.:\$0.08   | \$0.75 | \$5.00 | \$46.00 |
| M Queen of Hyacinths. Scarlet                |        | 5.00   | 46.00   |
| M Robert Steiger. Crimson, compact truss .08 | -75    | 5.00   | 46.00   |
| L Roi des Belges. Bright scarlet08           | -75    | 5.00   | 46.00   |
| SINGLE WHITE HYACINTHS                       |        |        |         |
| E Alba Superbissi